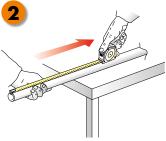

# Obtain a water pipe (normally available on the market) Ø 1" and thickness 2,5 mm

Cutting the length suitable for the container

Thread the 2 ends with 1" gas male

Screw the threaded pipe between the pump and the foot valve (P/N 0E10/20)