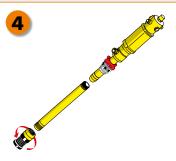

# P/N 0E10/21

Extension ø 34 mm ►thread M 1"G x M 1"G ►460 mm suitable for modular and extendable pumps with F 1" connection

#### P/N 0E10/22

Extension ø 34 mm ►thread M 1"G x M 1"G ►660 mm suitable for modular and extendable pumps with F 1" connection

#### P/N 0E10/23

Extension ø 34 mm ► thread M 1"G x M 1"G ► 960 mm suitable for modular and extendable pumps with F 1"connection

# P/N 0E10/24

Extension ø 34 mm ► thread M 1"G x M 1"G ► 1260 mm suitable for modular and extendable pumps with F 1" connection

#### P/N 0E10/25

Extension ø 34 mm ► thread M 1"G x M 1"G ► 1460 mm suitable for modular and extendable pumps with F 1" connection