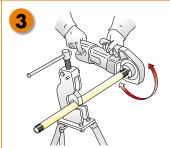

# Obtain a water pipe (normally available on the market) Ø 1" and thickness 2,5 mm

Cutting the length suitable for the container

Thread the 2 ends with 1" gas male

Screw the threaded pipe between the pump and the foot valve (P/N 0E10/20)