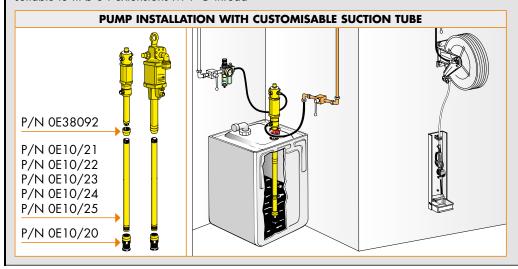

# P/N 0E38092

**Top connector** ► thread F 1" x F 1" allows to connect pump M 1" thread with extensions M 1" thread

# P/N 0E10/21

Extension ø 34 mm ►thread M 1"G x M 1"G ►460 mm suitable for modular and extendable pumps with F 1" connection

#### P/N 0E10/22

Extension ø 34 mm ►thread M 1"G x M 1"G ►660 mm suitable for modular and extendable pumps with F 1" connection

#### P/N 0E10/23

Extension ø 34 mm ► thread M 1"G x M 1"G ► 960 mm suitable for modular and extendable pumps with F 1"connection

# P/N 0E10/24

Extension ø 34 mm ► thread M 1"G x M 1"G ► 1260 mm suitable for modular and extendable pumps with F 1" connection

#### P/N 0E10/25

Extension ø 34 mm ► thread M 1"G x M 1"G ► 1460 mm suitable for modular and extendable pumps with F 1" connection

# P/N 0E10/20

Foot valve with filter ▶F 1" thread suitable to fit ø 34 extensions M 1"G thread